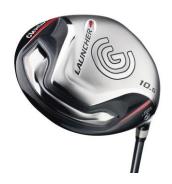

.oo

Vertical Groove, VGG 10.5 degree with 65 gram stiff shaft



R2600.00

#### Cobra FMax 2, driver with Tensai stiff shaft – Like NEW



R3400.00

#### TaylorMade SLDR, 10.5 degree adjustable driver with original Regular shaft



R1800.00

#### TaylorMade RBZ, Stage, adjustable driver with Regular shaft



R1600.00

#### PING Anser, 10.5 degree driver with Regular shaft



R1700.oo

# NIKE VRS Covert, Tour Adjustable 8 to 12 degree's, with Rogue Max 65 Regular shaft



R1500.00

#### Mizuno JPX EZ, 9.5 degree adjustable driver, with Fujikura stiff shaft



R1600.00

#### Srixon Z-RW, 8.5 degree with Proforce stiff shaft



R1400.00

#### Cobra AMP D, 10.5 degree Offset driver with original 65 stiff shaft



R1200.00

# Cleveland Launcher, 10.5 degree driver with Fujikura Regular shaft



R1400.oo

# Cleveland Classic #1, 9 degree driver with ProjectX 7.0 Extra stiff shaft



R900.oo

#### KING Cobra HS9, 12 degree driver with soft regular shaft



R1000.oo

# Fairway Woods New

# **NEW** Titleist TS2 and TS3, Adjustable Fairway woods



R4100.00



**2019** Callaway Flash Fairway woods, Flash and Flash Sub Zero



R4800.00

# **2018** Callaway Rogue, Sub Zero Fairway woods



R4000.00

# 2018 Callaway Rogue, Fairway woods



R4000.00

#### Callaway GBB Epic, 3 Fairway wood with stiff shaft



R2800.00



# 2019 Cobra F9 Fairways, Adjustable Fairways



R4600.00

# 2018 Cobra F8 & F8+, Adjustable Fairway woods



R3400.00



# Titleist 917 F2 and F3 Fairway woods



R2400.00

# WiGolf workshop now open

# Professional club repair and Re-grip

# Fairway Woods Used

PING G