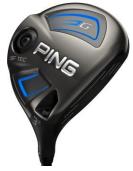

# **Used Drivers**

PING G400, 9 degree adjustable driver with original PING Stiff shaft

R5000.00

PING G SF Tec, 10 degree adjustable driver with Aldila NV 55 Regular

R3600.00

Titleist 917 D2, 10.5 degree adjustable driver, with Diamana 60 stiff shaft

# Fairway Woods Used

PING G SF Tec, 16 degree adjustable 3 wood with Alta 65 regular shaft

R2200.00

Titleist 917 F3, 15 degree 3 wood, with Diamana 80 stiff shaft

R2400.00