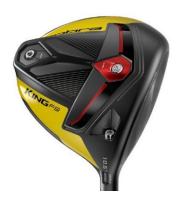

# **Used Drivers**

PING G400, 9 degree adjustable driver with original PING Stiff shaft

R5000.00

PING G SF Tec, 10 degree adjustable driver with Aldila NV 55 Regular

R3600.00

Titleist 917 D2, 10.5 degree adjustable driver, with Diamana 60 stiff shaft