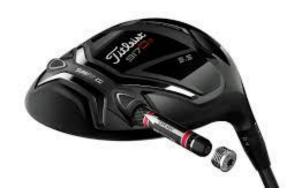

# Drivers, Fairway's and Hybrids

# **New Titleist TS2 and TS3,** Adjustable Drivers



R7000.00

# 2019 Callaway Epic Flash and Flash Sub Zero



R8500.oo

2018 Callaway Rogue, Sub Zero Adjustable Driver



R5500.00

# **2018** Callaway Rogue, Adjustable Driver also available in a Draw head.



R5500.oo

# Callaway XR Speed, Adjustable driver with shaft options



R4650.00

# New Titleist 917 D2 and D3 Drivers,





R4000.oo

# 2019 Cobra F9 Speedback Drivers,



R7000.oo

#### Cobra FMax2, Drivers



R4000.00

# **Used Drivers**

PING G400, 9 degree adjustable driver with original PING Stiff shaft



R5000.00

PING G SF Tec, 10 degree adjustable driver with Aldila NV 55 Regular



R3600.00

Titleist 917 D2, 10.5 degree adjustable driver, with Diamana 60 stiff shaft



R3200.oo

# Callaway Rogue, 9.5 degree adjustable driver with standard stiff shaft



R5000.oo

Vertical Groove, VGG 10.5 degree with 65 gram stiff shaft



R2600.00

#### Cobra FMax 2, driver with Tensai stiff shaft – Like NEW



R3400.00

#### TaylorMade SLDR, 10.5 degree adjustable driver with original Regular shaft



R1800.00

#### TaylorMade RBZ, Stage, adjustable driver with Regular shaft



R1600.00

#### PING Anser, 10.5 degr