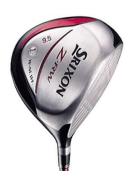

tleist 917 D2, 10.5 degree adjustable driver, with Diamana 60 stiff shaft



R3200.oo

# Callaway Rogue, 9.5 degree adjustable driver with standard stiff shaft



R5000.oo

Vertical Groove, VGG 10.5 degree with 65 gram stiff shaft



R2600.00

#### Cobra FMax 2, driver with Tensai stiff shaft – Like NEW



R3400.00

#### TaylorMade SLDR, 10.5 degree adjustable driver with original Regular shaft



R1800.00

#### TaylorMade RBZ, Stage, adjustable driver with Regular shaft



R1600.00

#### PING Anser, 10.5 degree driver with Regular shaft



R1700.oo

# NIKE VRS Covert, Tour Adjustable 8 to 12 degree's, with Rogue Max 65 Regular shaft



R1500.00

#### Mizuno JPX EZ, 9.5 degree adjustable driver, with Fujikura stiff shaft



R1600.00

#### Srixon Z-RW, 8.5 degree with Proforce stiff shaft



R1400.00

#### Cobra AMP D, 10.5 degree Offset driver with original 65 stiff shaft



R1200.00

# Cleveland Launcher, 10.5 degree driver with Fujikura Regular shaft



R1400.oo

# Cleveland Classic #1, 9 degree driver with ProjectX 7.0 Extra stiff shaft



R900.oo

#### KING Cobra HS9, 12 degree driver with soft regular shaft



R1000.oo

# Fairway Woods New

# **NEW** Titleist TS2 and TS3, Adjustable Fairway woods



R4100.00



**2019** Callaway Flash Fairway woods, Flash and Flash Sub Zero



R4800.00

# **2018** Callaway Rogue, Sub Zero Fairway woods



R4000.00

# 2018 Callaway Rogue, Fairway woods



R4000.00

#### Callaway GBB Epic, 3 Fairway wood with stiff shaft



R2800.00



# 2019 Cobra F9 Fairways, Adjustable Fairways



R4600.00

# 2018 Cobra F8 & F8+, Adjustable Fairway wo