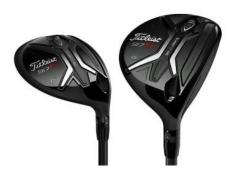

# **New Titleist TS2 and TS3,** Adjustable Drivers

R7000.00

# **NEW** Titleist TS2 and TS3, Adjustable Fairway woods

R4100.00

**2019** Callaway Flash Fairway woods, Flash and Flash Sub Zero

R4800.00