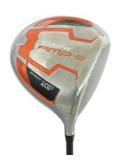

#### Cobra AMP D, 10.5 degree Offset driver with original 65 stiff shaft

R1200.00