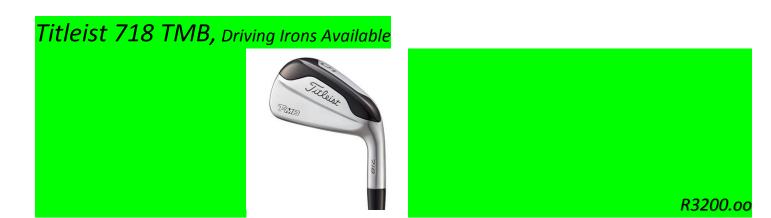

# **2018** Callaway X Forged UT, Driving irons available.

Callaway Apex Hybrids, with Kuro Kage 80 gram stiff shaft

R3900.oo

Callaway Steelhead XR Hybrids, with Matrix F15 stiff shaft.

R2900.00

R3200.oo