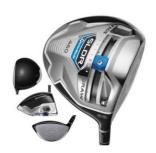

oo

# Callaway XR Speed, Adjustable driver with shaft options



R4650.00

# New Titleist 917 D2 and D3 Drivers,





R4000.oo

# 2019 Cobra F9 Speedback Drivers,



R7000.oo

#### Cobra FMax2, Drivers



R4000.00

# **Used Drivers**

PING G400, 9 degree adjustable driver with original PING Stiff shaft



R5000.00

PING G SF Tec, 10 degree adjustable driver with Aldila NV 55 Regular



R3600.00

Titleist 917 D2, 10.5 degree adjustable driver, with Diamana 60 stiff shaft



R3200.oo

# Callaway Rogue, 9.5 degree adjustable driver with standard stiff shaft



R5000.oo

Vertical Groove, VGG 10.5 degree with 65 gram stiff shaft



R2600.00

#### Cobra FMax 2, driver with Tensai stiff shaft – Like NEW



R3400.00

#### TaylorMade SLDR, 10.5 degree adjustable driver with original Regular shaft



R1800.00

#### TaylorMade RBZ, Stage, adjustable driver with Regular shaft



R1600.00

#### PING Anser, 10.5 degree driver with Regular shaft



R1700.oo

# NIKE VRS Covert, Tour Adjustable 8 to 12 degree's, with Rogue Max 65 Regular shaft



R1500.00

#### Mizuno JPX EZ, 9.5 degree adjustable driver, with Fujikura stiff shaft



R1600.00

#### Srixon Z-RW, 8.5 degree with Proforce stiff shaft



R1400.00

#### Cobra AMP D, 10.5 degree Offset driver with original 65 stiff shaft



R1200.00

# Cleveland Launcher, 10.5 degree driver with Fujikura Regular shaft



R1400.oo

# Cleveland Classic #1, 9 degree driver with ProjectX 7.0 Extra stiff shaft



R900.oo

#### KING Cobra HS9, 12 degree driver with soft regular shaft



R1000.oo

# Fairway Woods New

# **NEW** Titleist TS2 and TS3, Adj