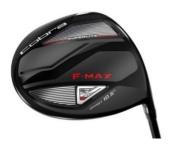

500.00

# **2018** Callaway Rogue, Adjustable Driver also available in a Draw head.



R5500.oo

# Callaway XR Speed, Adjustable driver with shaft options



R4650.00

# New Titleist 917 D2 and D3 Drivers,





R4000.oo

# 2019 Cobra F9 Speedback Drivers,



R7000.oo

#### Cobra FMax2, Drivers



R4000.00

# **Used Drivers**

PING G400, 9 degree adjustable driver with original PING Stiff shaft



R5000.00

PING G SF Tec, 10 degree adjustable driver with Aldila NV 55 Regular



R3600.00

Titleist 917 D2, 10.5 degree adjustable driver, with Diamana 60 stiff shaft



R3200.oo

# Callaway Rogue, 9.5 degree adjustable driver with standard stiff shaft



R5000.oo

Vertical Groove, VGG 10.5 degree with 65 gram stiff shaft



R2600.00

#### Cobra FMax 2, driver with Tensai stiff shaft – Like NEW



R3400.00

#### TaylorMade SLDR, 10.5 degree adjustable driver with original Regular shaft



R1800.00

#### TaylorMade RBZ, Stage, adjustable driver with Regular shaft



R1600.00

#### PING Anser, 10.5 degree driver with Regular shaft



R1700.oo

# NIKE VRS Covert, Tour Adjustable 8 to 12 degree's, with Rogue Max 65 Regular shaft



R1500.00

#### Mizuno JPX EZ, 9.5 degree adjustable driver, with Fujikura stiff shaft



R1600.00

#### Srixon Z-RW, 8.5 degree with Proforce stiff shaft



R1400.00

#### Cobra AMP D, 10.5 degree Offset driver with original 65 stiff shaft



R1200.00

# Cleveland Launcher, 10.5 degree driver with Fujikura Regular shaft



R1400.oo

# Cleveland Classic #1, 9 degree driver with ProjectX 7.0 Extra stiff shaft



R900.oo

#### KING Cobra HS9, 12 degree driver