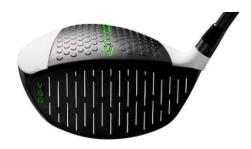

ub Zero



R8500.oo

2018 Callaway Rogue, Sub Zero Adjustable Driver



R5500.00

# **2018** Callaway Rogue, Adjustable Driver also available in a Draw head.



R5500.oo

# Callaway XR Speed, Adjustable driver with shaft options



R4650.00

# New Titleist 917 D2 and D3 Drivers,





R4000.oo

# 2019 Cobra F9 Speedback Drivers,



R7000.oo

#### Cobra FMax2, Drivers



R4000.00

# **Used Drivers**

PING G400, 9 degree adjustable driver with original PING Stiff shaft



R5000.00

PING G SF Tec, 10 degree adjustable driver with Aldila NV 55 Regular



R3600.00

Titleist 917 D2, 10.5 degree adjustable driver, with Diamana 60 stiff shaft



R3200.oo

# Callaway Rogue, 9.5 degree adjustable driver with standard stiff shaft



R5000.oo

Vertical Groove, VGG 10.5 degree with 65 gram stiff shaft



R2600.00

#### Cobra FMax 2, driver with Tensai stiff shaft – Like NEW



R3400.00

#### TaylorMade SLDR, 10.5 degree adjustable driver with original Regular shaft



R1800.00

#### TaylorMade RBZ, Stage, adjustable driver with Regular shaft



R1600.00

#### PING Anser, 10.5 degree driver with Regular shaft



R1700.oo

# NIKE VRS Covert, Tour Adjustable 8 to 12 degree's, with Rogue Max 65 Regular shaft



R1500.00

#### Mizuno JPX EZ, 9.5 degree adjustable driver, with Fujikura stiff shaft



R1600.00

#### Srixon Z-RW, 8.5 degree with Proforce stiff shaft



R1400.00

#### Cobra AMP D, 10.5 degree Offset driver with original 65 stiff shaft



R1200.00

# Cleveland Launcher, 10.5 degree driver with Fujikura Regular shaft



R1400.oo

# Cleveland Classic #1, 9 degree driver with Project