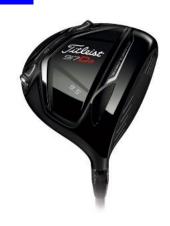

# Drivers, Fairway's and Hybrids

# **New Titleist TS2 and TS3,** Adjustable Drivers



R7000.00

# 2019 Callaway Epic Flash and Flash Sub Zero



R8500.oo

2018 Callaway Rogue, Sub Zero Adjustable Driver



R5500.00

# **2018** Callaway Rogue, Adjustable Driver also available in a Draw head.



R5500.oo

# Callaway XR Speed, Adjustable driver with shaft options



R4650.00

# New Titleist 917 D2 and D3 Drivers,





R4000.oo

# 2019 Cobra F9 Speedback Drivers,



R7000.oo

#### Cobra FMax2, Drivers



R4000.00

# **Used Drivers**

PING G400, 9 degree adjustable driver with original PING Stiff shaft



R5000.00

PING G SF Tec, 10 degree adjustable driver with Aldila NV 55 Regular



R3600.00

Titleist 917 D2, 10.5 degree adjustable driver, with Diamana 60 stiff shaft



R3200.oo

# Callaway Rogue, 9.5 degree adjustable driver with standard stiff shaft



R5000.oo

Vertical Groove, VGG 10.5 degree with 65 gram stiff shaft



R2600.00

#### Cobra FMax 2, driver with Tensai stiff shaft – Like NEW



R3400.00

#### TaylorMade SLDR, 10.5 degree adjustable driver with original Regular shaft



R1800.00

#### TaylorMade RBZ, Stage, adjustable driver with Regular shaft



R1600.00

#### PING Anser, 10.5 de