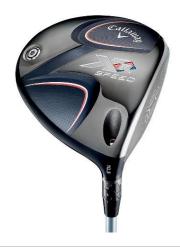

# Drivers, Fairway's and Hybrids

# **New Titleist TS2 and TS3,** Adjustable Drivers



R7000.00

# 2019 Callaway Epic Flash and Flash Sub Zero



R8500.oo

2018 Callaway Rogue, Sub Zero Adjustable Driver



R5500.00

# **2018** Callaway Rogue, Adjustable Driver also available in a Draw head.



R5500.oo

# Callaway XR Speed, Adjustable driver with shaft options



R4650.00

# New Titleist 917 D2 and D3 Drivers,





R4000.oo

# 2019 Cobra F9 Speedback Drivers,



R7000.oo

#### Cobra FMax2, Drivers



R4000.00

# **Used Drivers**

PING G400, 9 degree adjustable driver with original PING Stiff shaft



R5000.00

PING G SF Tec, 10 degree adjustable driver with Aldila NV 55 Regular



R3600.00

Titleist 917 D2, 10.5 degree adjustable driver, with Diamana 60 stiff shaft



R3200.oo

# Callaway Rogue, 9.5 degree adjustable driver with standard stiff shaft



R5000.oo

Vertical Groove, VGG 10.5 degree with 65 gram stiff shaft



R2600.00

#### Cobra FMax 2, driver with Tensai stiff shaft – Like NEW



R3400.00

#### TaylorMade SLDR, 10.5 degree adjustable driver with original Regular shaft



R1800.00

#### TaylorMade RBZ, Stage, adjustable driver with