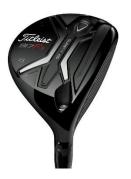

# **New Titleist TS2 and TS3,** Adjustable Drivers

R7000.00

# **NEW** Titleist TS2 and TS3, Adjustable Fairway woods

R4100.00

**2019** Callaway Flash Fairway woods, Flash and Flash Sub Zero

R4800.00